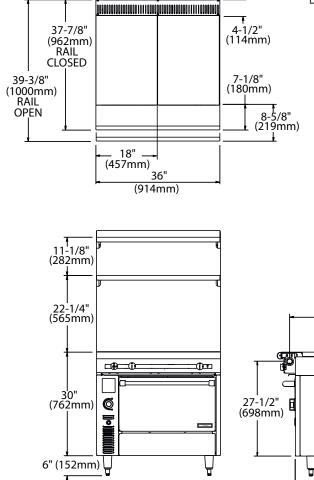

**18" (457mm) Section Even Heat Hot Tops** - 32,500 BTU/hr each burner with one per plate.

Carry Control Control

NOTE: Ranges suppled with casters must be installed with an approved restraining device.

Garland Commercial Industries, LLC 185 East South Street Freeland, PA 18224 Phone: (570) 636-1000 Fax: (570) 636-3903 Garland Commercial Ranges Ltd 1177 Kamato Road, Mississauga, Ontario L4W 1X4 CANADA Phone: 905-624-0260 Fax: 905-624-5669 Enodis UK LTD Swallowfield Way, Hayes, Middlesex UB3 1DQ ENGLAND Telephone: 081-561-0433 Fax: 081-848-0041

Cuisine Series Heavy Duty Even Heat Hot Top Range

Garland Commercial Industries, LLC 185 East South Street Freeland, PA 18224 Phone: (570) 636-1000 Fax: (570) 636-3903

Sides

6" (152mm)

**Combustible Wall Clearance** 

Back

6" (152mm)

Garland Commercial Ranges Ltd 1177 Kamato Road, Mississauga, Ontario L4W 1X4 CANADA Phone: 905-624-0260 Fax: 905-624-5669 Enodis UK LTD Swallowfield Way, Hayes, Middlesex UB3 1DQ ENGLAND Telephone: 081-561-0433 Fax: 081-848-0041